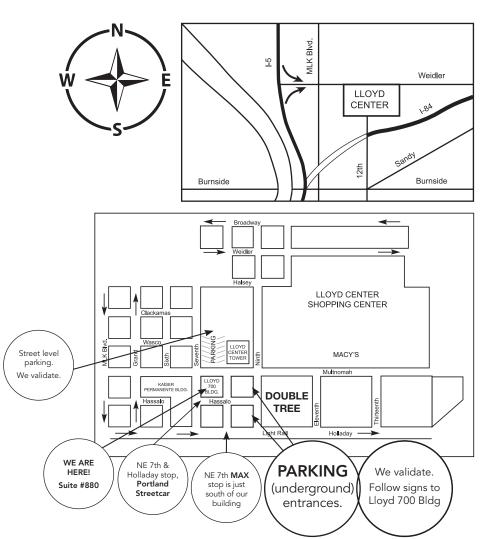

Andrew M. Broadsword, DMD Benjamin A. Nielsen, DMD Lloyd 700 Bldg – 700 NE Multnomah, Suite 880 Portland, OR 97232 P: 503-230-1234 | F: 503-239-7741 www.pdxrootcanal.com

pdxendo@gmail.com

## Directions off of I-5 North or South:

- Take Coliseum Exit 302A toward Rose Quarter/City Center
- 2. Turn (east) onto NE Weidler
- 3. Turn right onto NE 9th Avenue
- 4. Turn into underground parking just past Multnomah Street

## Directions off of I-84 West:

- 1. Take Lloyd Blvd, Exit 1
- 2. Merge onto NE Lloyd Blvd
- 3. Turn right onto NE 9th Avenue
- 4. Turn left into underground parking just past MAX tracks